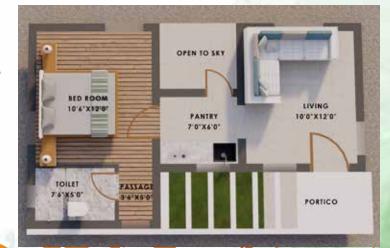

- ➤ The Venture is Located near Balanagar
- On Hyderabad Bangalore National Highway 44
- ➤ 30 Min. Drive from International Airport & Outer Ring Road

#### **Developed Organizations like**

- 1. Polepally Green Industrial SEZ
- 2. Divitipally IT Park
- 3. NRSC (ISRO)
- 4. MSN Labs
- 5. P&G
- 6. Johnson & Johnson
- 7. NATCO Pharma
- 8. Amazon's Biggest Warehouse
- 9. Statue of Equality
- 10. International Airport

#### **Educational Institutions**

- 1. Heritage Valley
- 2. Noor Collage of Education
- 3. Cyberabad Institute of Technology
- 4. TATA University of Social Technology
- 5. Symbiosis University
- 6. Burgula ISO Institute
- 7. NMIMS University
- 8. SCKM's University

























SITE DEVELOPMENT IN PROGRESS...















### 1 BHK FLOOR PLAN EAST FACING 500 SFT

















1 BHK FLOOR PLAN WEST FACING 500 SFT















### 2 BHK FLOOR PLAN EAST FACING 800 SFT

















### **CLUB HOUSE & CONVENTION CENTRE**



Swimming Pool



Restaurant



Sports Facilities



Open Theatre



Party Hall & Lawns











# PRIMELAND LIFE SPACES PVT. LTD.

7<sup>th</sup> Floor, Block-II, My Home Hub, HITEC City, Madhapur, Hyderabad, Telangana - 500081.