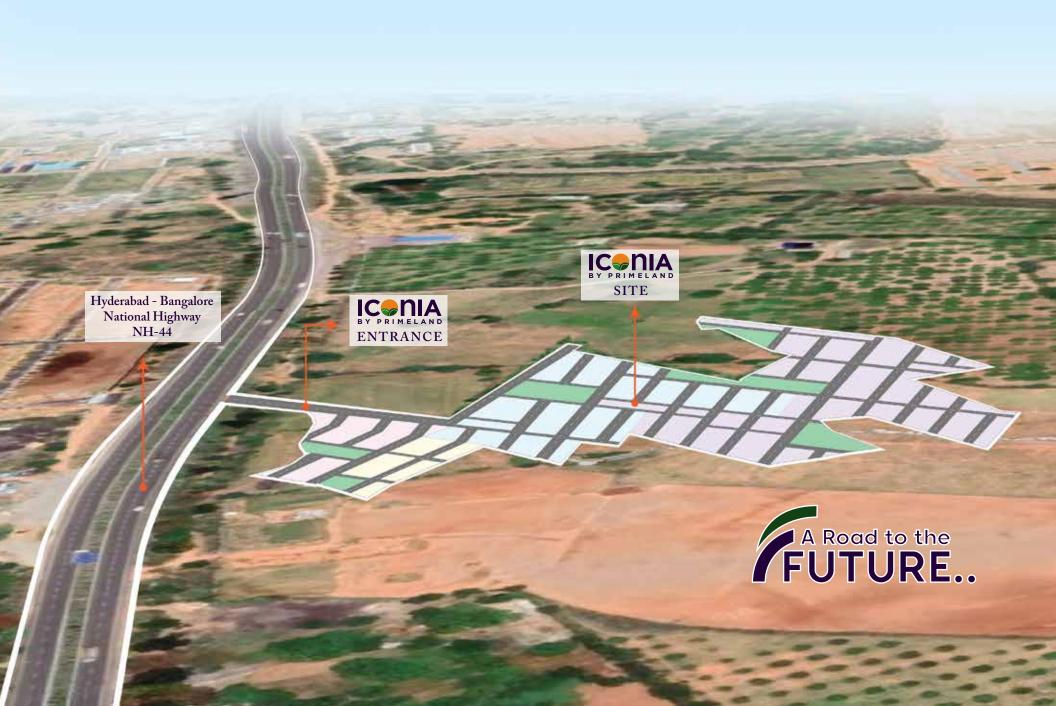

### As Per Google Earth Map

P01400004727

100% Clear Title

Approved

- ➤ The Venture is Located near Balanagar
- On Hyderabad Bangalore National Highway 44
- ➤ 30 Min. Drive from International Airport & Outer Ring Road