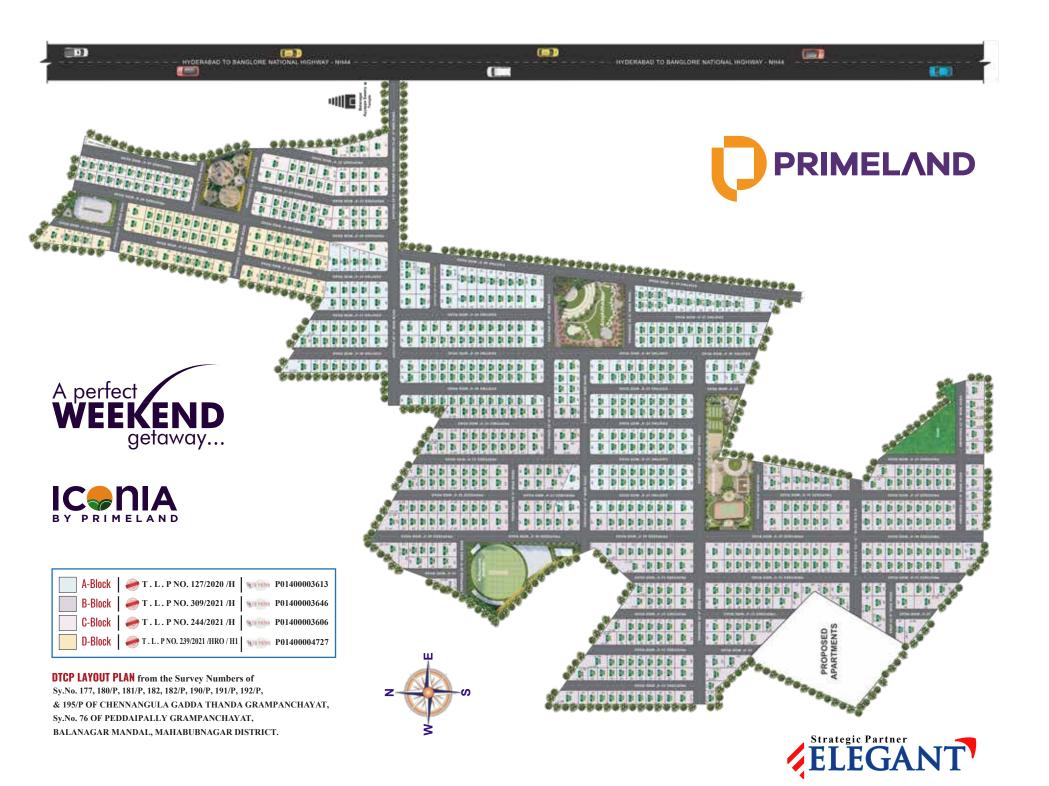

## @ BALANAGAR

Near Shadnagar Off Hyderabad - Bangalore National Highway

724+ Number of Units

6 Parks With all exclusive amenities

1 Clubhouse

### **Project Approved by**

T.L.PNO.127/2020/H

T.L.PNO.309/2021/H

T.L.PNO. 244 / 2021 / H

T.L.PNO. 239 / 2021 / HRO / H1

P01400003613

P01400003646

P01400003606

P01400004727

100% Clear Title

Approved

- ➤ The Venture is Located near Balanagar
- On Hyderabad Bangalore National Highway 44
- ➤ 30 Min. Drive from International Airport & Outer Ring Road