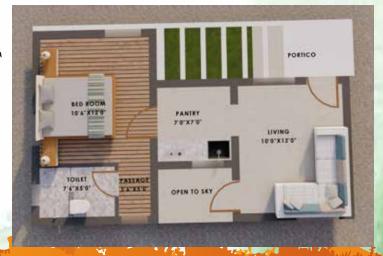

bad Bangalore National Highway 44
- ➤ 30 Min. Drive from International Airport & Outer Ring Road

#### **Developed Organizations like**

- 1. Polepally Green Industrial SEZ
- 2. Divitipally IT Park
- 3. NRSC (ISRO)
- 4. MSN Labs
- 5. P&G
- 6. Johnson & Johnson
- 7. NATCO Pharma
- 8. Amazon's Biggest Warehouse
- 9. Statue of Equality
- 10. International Airport

#### **Educational Institutions**

- 1. Heritage Valley
- 2. Noor Collage of Education
- 3. Cyberabad Institute of Technology
- 4. TATA University of Social Technology
- 5. Symbiosis University
- 6. Burgula ISO Institute
- 7. NMIMS University
- 8. SCKM's University

























SITE DEVELOPMENT IN PROGRESS...















### 1 BHK FLOOR PLAN EAST FACING 500 SFT

















1 BHK FLOOR PLAN WEST FACING 500 SFT















### 2 BHK FLOOR PLAN EAST FACING 800 SFT

















### **CLUB HOUSE & CONVENTION CENTRE**



Swimming Pool



Restaurant



Sports Facilities



Open Theatre



Party Hall & Lawns











# PRIMELAND LIFE SPACES PVT. LTD.

7<sup>th</sup> Floor, Block-II, My Home Hub, HITEC City, Madhapur, Hyderabad, Telangana - 500081.