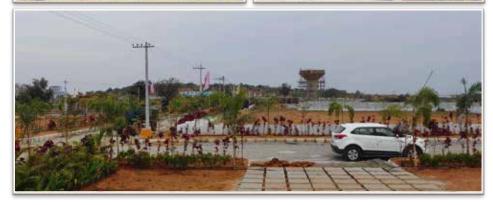

3613

P01400003646

P01400003606

P01400004727









100% Clear Title



Approved











- ➤ The Venture is Located near Balanagar
- On Hyderabad Bangalore National Highway 44
- ➤ 30 Min. Drive from International Airport & Outer Ring Road

#### **Developed Organizations like**

- 1. Polepally Green Industrial SEZ
- 2. Divitipally IT Park
- 3. NRSC (ISRO)
- 4. MSN Labs
- 5. P&G
- 6. Johnson & Johnson
- 7. NATCO Pharma
- 8. Amazon's Biggest Warehouse
- 9. Statue of Equality
- 10. International Airport

#### **Educational Institutions**

- 1. Heritage Valley
- 2. Noor Collage of Education
- 3. Cyberabad Institute of Technology
- 4. TATA University of Social Technology
- 5. Symbiosis University
- 6. Burgula ISO Institute
- 7. NMIMS University
- 8. SCKM's University

























SITE DEVELOPMENT IN PROGRESS...















### 1 BHK FLOOR PLAN EAST FACING 500 SFT

















1 BHK FLOOR PLAN WEST FACING 500 SFT















### 2 BHK FLOOR PLAN EAST FACING 800 SFT

















### **CLUB HOUSE & CONVENTION CENTRE**



Swimming Pool



Restaurant



Sports Facilities



Open Theatre



Party Hall & Lawns











# PRIMELAND LIFE SPACES PVT. LTD.

7<sup>th</sup> Floor, Block-II, My Home Hub, HITEC City, Madhapur, Hyderabad, Telangana - 500081.