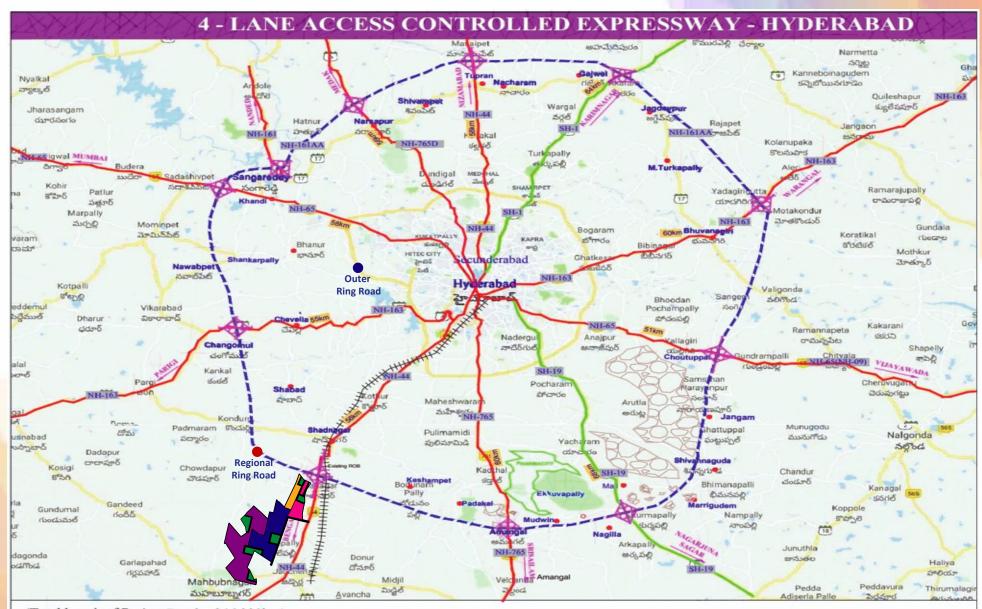

## PRIMELAND Proposed Regional Ring Road (RRR)

(Total length of Project Road = 346.320km)

1. Choutuppal - ShadNagar - Sangareddy (Length = 182.230km)

-- Proposed Regional Ring Road (RRR)

ICONIA BY PRIMELAND

2. Sangareddy - Narsapur - Tupran - Choutuppal (Length = 164.090km)