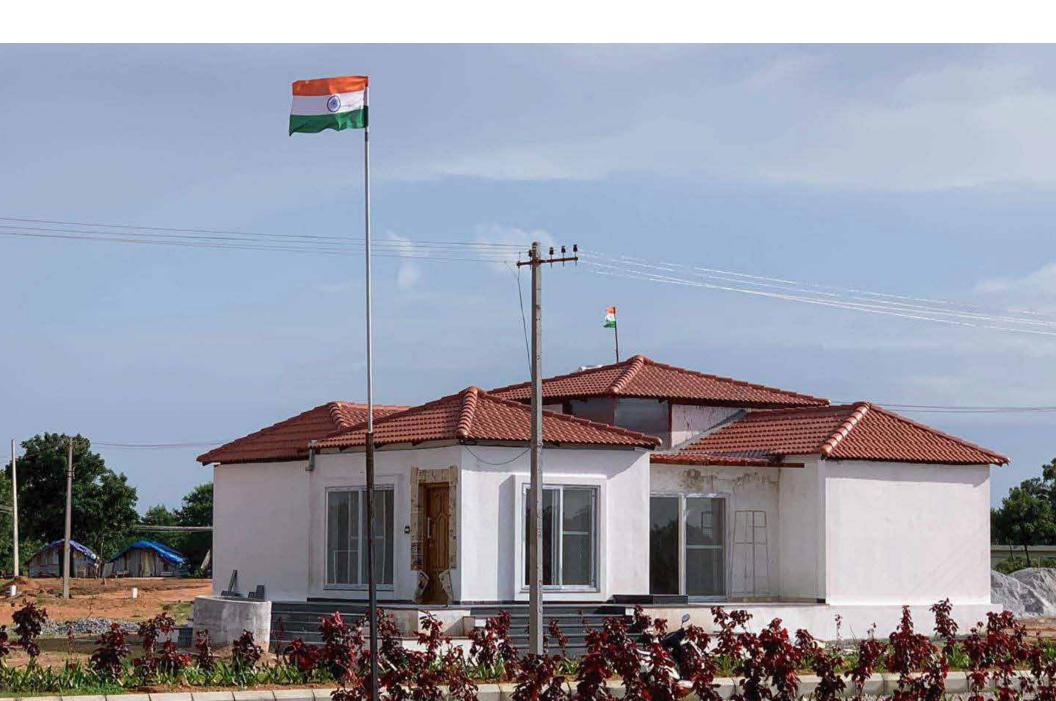

04727









100% Clear Title



Approved











- ➤ The Venture is Located near Balanagar
- On Hyderabad Bangalore National Highway 44
- ➤ 30 Min. Drive from International Airport & Outer Ring Road

#### **Developed Organizations like**

- 1. Polepally Green Industrial SEZ
- 2. Divitipally IT Park
- 3. NRSC (ISRO)
- 4. MSN Labs
- 5. P&G
- 6. Johnson & Johnson
- 7. NATCO Pharma
- 8. Amazon's Biggest Warehouse
- 9. Statue of Equality
- 10. International Airport

#### **Educational Institutions**

- 1. Heritage Valley
- 2. Noor Collage of Education
- 3. Cyberabad Institute of Technology
- 4. TATA University of Social Technology
- 5. Symbiosis University
- 6. Burgula ISO Institute
- 7. NMIMS University
- 8. SCKM's University

























SITE DEVELOPMENT IN PROGRESS...















### 1 BHK FLOOR PLAN EAST FACING 500 SFT

















1 BHK FLOOR PLAN WEST FACING 500 SFT















### 2 BHK FLOOR PLAN EAST FACING 800 SFT

















### **CLUB HOUSE & CONVENTION CENTRE**



Swimming Pool



Restaurant



Sports Facilities



Open Theatre



Party Hall & Lawns











# PRIMELAND LIFE SPACES PVT. LTD.

7<sup>th</sup> Floor, Block-II, My Home Hub, HITEC City, Madhapur, Hyderabad, Telangana - 500081.