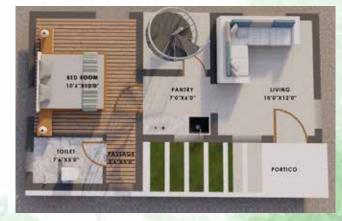

### 1 BHK FLOOR PLAN EAST FACING 500 SFT

1 BHK FLOOR PLAN WEST FACING 500 SFT

### 2 BHK FLOOR PLAN EAST FACING 800 SFT