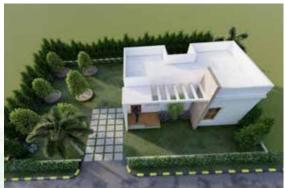

ture is Located near Balanagar
- On Hyderabad Bangalore National Highway 44
- ➤ 30 Min. Drive from International Airport & Outer Ring Road

#### **Developed Organizations like**

- 1. Polepally Green Industrial SEZ
- 2. Divitipally IT Park
- 3. NRSC (ISRO)
- 4. MSN Labs
- 5. P&G
- 6. Johnson & Johnson
- 7. NATCO Pharma
- 8. Amazon's Biggest Warehouse
- 9. Statue of Equality
- 10. International Airport

#### **Educational Institutions**

- 1. Heritage Valley
- 2. Noor Collage of Education
- 3. Cyberabad Institute of Technology
- 4. TATA University of Social Technology
- 5. Symbiosis University
- 6. Burgula ISO Institute
- 7. NMIMS University
- 8. SCKM's University

























SITE DEVELOPMENT IN PROGRESS...















### 1 BHK FLOOR PLAN EAST FACING 500 SFT

















1 BHK FLOOR PLAN WEST FACING 500 SFT















### 2 BHK FLOOR PLAN EAST FACING 800 SFT

















### **CLUB HOUSE & CONVENTION CENTRE**



Swimming Pool



Restaurant



Sports Facilities



Open Theatre



Party Hall & Lawns











# PRIMELAND LIFE SPACES PVT. LTD.

7<sup>th</sup> Floor, Block-II, My Home Hub, HITEC City, Madhapur, Hyderabad, Telangana - 500081.