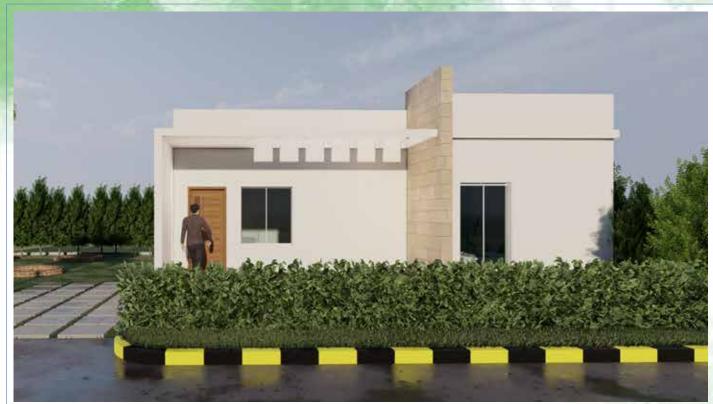

Venture is Located near Balanagar
- On Hyderabad Bangalore National Highway 44
- ➤ 30 Min. Drive from International Airport & Outer Ring Road

#### **Developed Organizations like**

- 1. Polepally Green Industrial SEZ
- 2. Divitipally IT Park
- 3. NRSC (ISRO)
- 4. MSN Labs
- 5. P&G
- 6. Johnson & Johnson
- 7. NATCO Pharma
- 8. Amazon's Biggest Warehouse
- 9. Statue of Equality
- 10. International Airport

#### **Educational Institutions**

- 1. Heritage Valley
- 2. Noor Collage of Education
- 3. Cyberabad Institute of Technology
- 4. TATA University of Social Technology
- 5. Symbiosis University
- 6. Burgula ISO Institute
- 7. NMIMS University
- 8. SCKM's University

























SITE DEVELOPMENT IN PROGRESS...















### 1 BHK FLOOR PLAN EAST FACING 500 SFT

















1 BHK FLOOR PLAN WEST FACING 500 SFT















### 2 BHK FLOOR PLAN EAST FACING 800 SFT

















### **CLUB HOUSE & CONVENTION CENTRE**



Swimming Pool



Restaurant



Sports Facilities



Open Theatre



Party Hall & Lawns











# PRIMELAND LIFE SPACES PVT. LTD.

7<sup>th</sup> Floor, Block-II, My Home Hub, HITEC City, Madhapur, Hyderabad, Telangana - 500081.