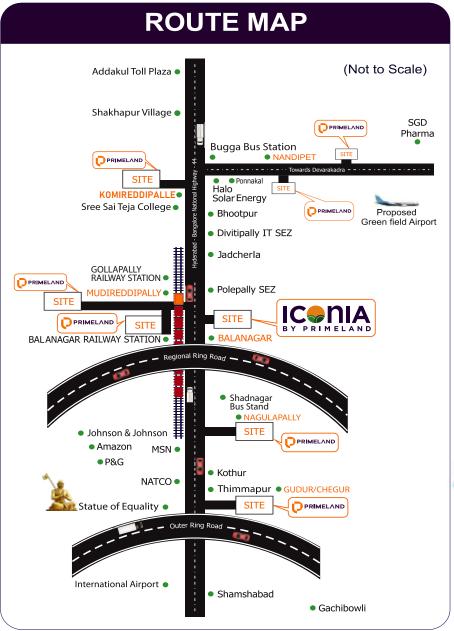

Luxurious Weekend Home Project

## @ BALANAGAR

Near Shadnagar Off Hyderabad - Bangalore National Highway

724+ Number of Units

6 Parks With all exclusive amenities

1 Clubhouse

### As Per Google Earth Map

## PRIMELAND Proposed Regional Ring Road (RRR)

(Total length of Project Road = 346.320km)

1. Choutuppal - ShadNagar - Sangareddy (Length = 182.230km)

-- Proposed Regional Ring Road (RRR)

ICONIA BY PRIMELAND

2. Sangareddy - Narsapur - Tupran - Choutuppal (Length = 164.090km)

### **Project Approved by**

T.L.PNO.127/2020/H

T.L.PNO.309/2021/H

T.L.PNO. 244 / 2021 / H

T.L.PNO. 239 / 2021 / HRO / H1

P01400003613

P01400003646

P01400003606

P01400004727

100% Clear Title

Approved

- ➤ The Venture is Located near Balanagar
- On Hyderabad Bangalore National Highway 44
- ➤ 30 Min. Drive from International Airport & Outer Ring Road

#### **Developed Organizations like**

- 1. Polepally Green Industrial SEZ
- 2. Divitipally IT Park
- 3. NRSC (ISRO)
- 4. MSN Labs
- 5. P&G
- 6. Johnson & Johnson
- 7. NATCO Pharma
- 8. Amazon's Biggest Warehouse
- 9. Statue of Equality
- 10. International Airport

#### **Educational Institutions**

- 1. Heritage Valley
- 2. Noor Collage of Education
- 3. Cyberabad Institute of Technology
- 4. TATA University of Social Technology
- 5. Symbiosis University
- 6. Burgula ISO Institute
- 7. NMIMS University
- 8. SCKM's University